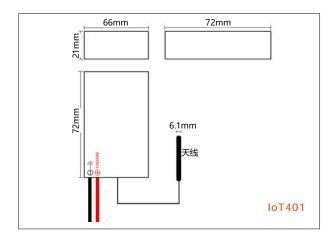

| Item                | IoT401         |
|---------------------|----------------|
| Voltage             | 8V/50V         |
| Technology          | 2G/3G/4G       |
| Telecom company     | N/A            |
| Ambient temperature | -45°C-65°C     |
| Protect Level       | IP68           |
| Size                | 72mm*66mm*21mm |