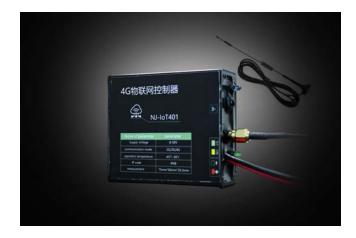

## IOT Module

IoT has the GPRS communication function. It can connect with remote Cloud Server, and it has one Infrared communication port, to read and program the specifications and status of solar charge controller.

- Work with solar lighting charge controllers with Infrared interface.
- Switch on or off the load remotely.
- Read the real-time information of battery/load/PV panel, connecting with solar controller.
- Program and read the specs of solar controller remotely.
- With GPRS telecom station positioning function.
- Support remote firmware upgrade.